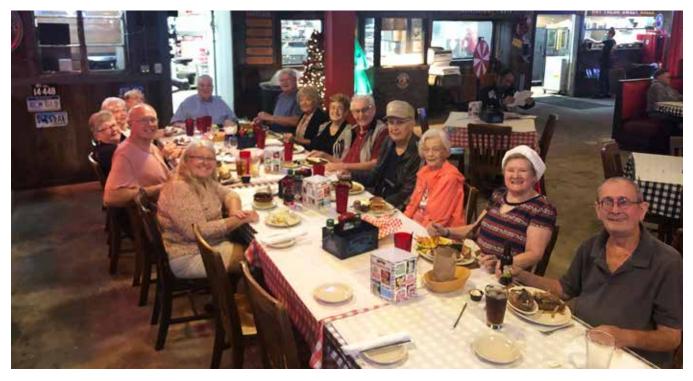

#### Meals Out December Dinner Out at Cody's

Hosted by Connie and Terry Carpenter