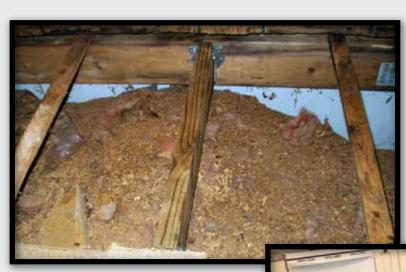

# **LOOKED UNDER YOUR MOBILE HOME LATELY?**

Missing or torn insulation and vapor barrier can allow moisture, mold and mildew to build up, and provide access to insects and rodents into your home!