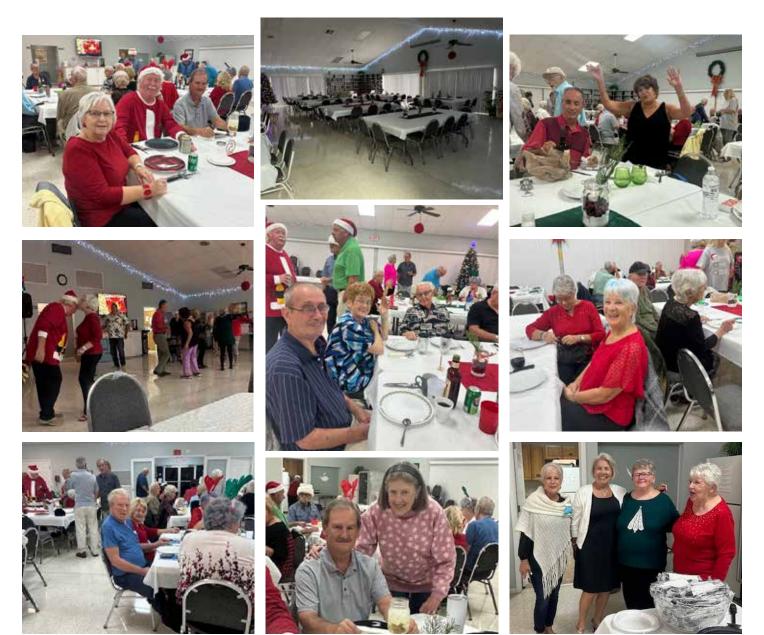

86 members of our community came out and enjoyed our Christmas dinner and dance held on Saturday December 16th.

VIPcare is dedicated to helping you get the most out of your Medicare benefits. Because your health is our priority.